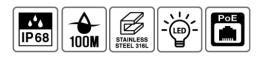

## Key Features

- Underwater Max 100meter, 24/7 365day 40meter
- IP68 Protection Degree
- AISI 316L Stainless Steel
- Subsea Specialty Cable (Standard 20m 50m, 100m : Option)
- Tempered Glass
- AF Coating on the Glass
- 18PCS High Power White LED
- PoE Class 3(IEEE 802.3af) / 30W
- Application Market