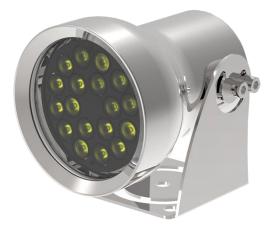

## I Underwater LED Illuminator

Max.100m Under water

**UW-220** 

## Key Features

- Underwater Max 100meter, 24/7 365day 40meter
- IP68 Protection Degree
- AISI 316L Stainless Steel
- Subsea Specialty Cable (Standard 20m 50m, 100m : Option)
- Tempered Glass
- AF Coating on the Glass
- 18PCS High Power White LED
- PoE Class 3(IEEE 802.3af) / 30W
- Application Market