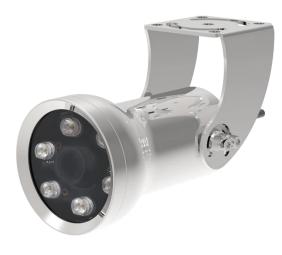

## Max.100m 2MP IP Network Camera

**UW-200Z** 

## **Key Features**

- AISI 316L Stainless Steel / Tempered Glass
- Electropolished AISI 316L Stainless Steel / Lost-wax casting mold structure without welds
- IP68 Protection Rate
- Underwater Max 100meter, 24/7 365day 40meter
- Subsea Specialty Cable (20meter, 50meter 100meter)
- 2MP Full HD(1920 x 1080) / 30fps
- 1/2.8" Sony STARVIS CMOS Sensor
- 2.8~12mm Motorized Lens
- Multi Video Compression : H.264 / H.265 / MJPEG
- R.G.B.W 4Color High Luminance LEDs for Various Purpose
- Min. Illumination 0.001 Lux
- True Day & Night / True Wide Dynamic Range
- ONVIF Support (Profile-S)
- Application Market