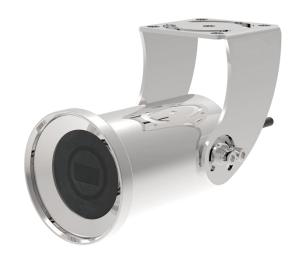

## I Underwater Camera

Max.100m 5MP Network Camera

**UW-100AF** 

## **Key Features**

- AISI 316L Stainless Steel / Tempered Glass
- Electropolished AISI 316L Stainless Steel / Lost-wax casting mold structure without welds
- IP68 Protection Degree
- Underwater Max 100meter, 24/7 365day 40meter
- Subsea Specialty Cable (20meter, 50meter 100meter : Option)
- 1/2.8" Sony STARVIS CMOS Sensor
- 3.3mm Fixed Lens
- 5MP (2592 x 1944@30fps)
- Multi Video Compression: H.264 / H.265 / MJPEG
- Min. Illumination 0.1 Lux
- True Day & Night / True Wide Dynamic Range / 3D-DNR
- ONVIF Support (Profile-S)
- PoE Class 3(IEEE 802.3af)
- Application Market