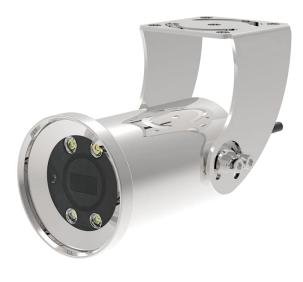

## I Underwater Camera

Max.100m 2MP IP Network Camera

**UW-100A** 

## **Key Features**

- AISI 316L Stainless Steel / Tempered Glass
- Electropolished AISI 316L Stainless Steel / Lost-wax casting mold structure without welds
- IP68 Protection Rate
- Underwater Max 100meter, 24/7 365day 40meter
- Subsea Specialty Cable (20meter, 50meter 100meter)
- 2MP Full HD(1920 x 1080) / 30fps
- 1/2.8" Sony STARVIS CMOS Sensor
- 2.8~12mm Motorized Lens
- Multi Video Compression : H.264 / H.265 / MJPEG
- 4EA High Luminance White LED (Each over 1W)
- Min. Illumination 0.001 Lux
- True Day & Night / True Wide Dynamic Range
- ONVIF Support (Profile-S)
- Application Market