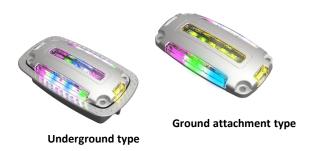

## Specification

| Item                      | Туре                                      | Use environment | Model NO |
|---------------------------|-------------------------------------------|-----------------|----------|
| RGB Landscape<br>Lighting | Ground attachment type                    | AC Dower        | MK-90AC  |
|                           | Underground type                          | AC Power        | MK-91AC  |
|                           | Ground attachment type / Underground type | Solar System    | MK-92SR  |