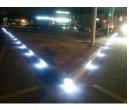

## **Hybrid LED RGB Landscape Lighting**

LED Color: RED, GREEN, BLUE, WHITE

## **❖** System Configuration

Applicable range: Road junction, road safety zone, park, school zone, apartment complex, high-rise rooftop helicopter, theme park, hotel lobby. Etc