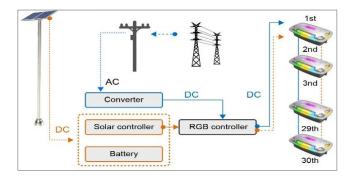

## Features

- Various panoramic production by RGB LED (7 Mode)
- Individual operation and linkage operation function (RS-485 communication)
- Operation with stand-alone Solar System
- Can use AC / DC interlock (Option)
   (Normal: Solar System, When Solar capacity is low: Switch to AC)

## **❖** System Configuration

Applicable range: Road junction, road safety zone, park, school zone, apartment complex, high-rise rooftop helicopter, theme park, hotel lobby. Etc