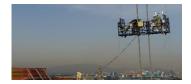

### **■ Industrial Security System** - Wearable System

This product is equipped with a helmet and a earphone attached to the ear of the human body. It records real-time situation of the user's movement and forward and transmits real-time backup through Smartphone (WiFi, LTE network) It is suitable for use by firefighters such as special missionaries, occupational groups, leisure and sports enthusiasts.

### **Unlimited coverage**

Large ship work place

The scene of a fire

In flagrante

High altitude work site

Mountain rescue site

Other local and local sites

Wide construction site

Sewer work site

Narrow, sealed workspace

Dispatch of a commando

Illegal fishing vessel

Leisure Sports and Leisure Activities