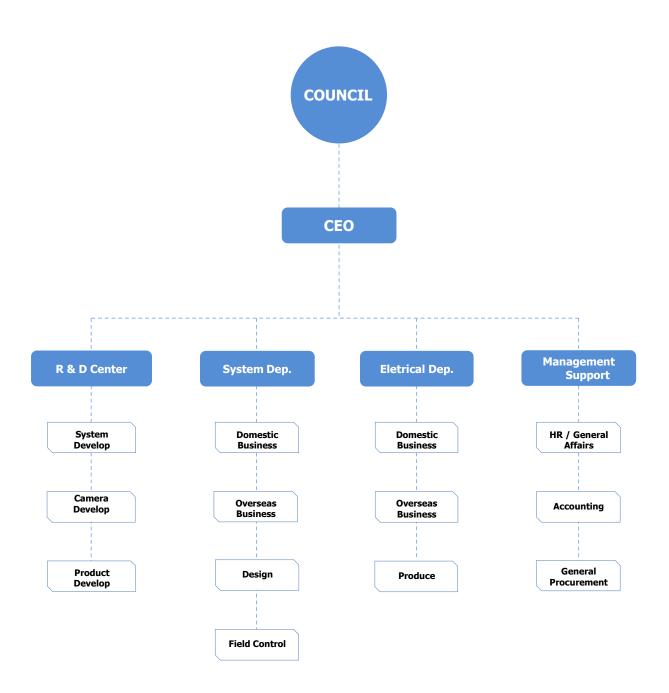

### ■ S.I System – IP SYSTEM

#### **Indoor/Outdoor Dome Camera**

4K, 2.7-12mm Auto Focus, IR LED, BLC, PoE, IP66

#### **Outdoor Housing Camera**

4K, 2.7-12mm / 6-50mm Auto Focus, IR LED, BLC, IP67, PoE, Junction Box

#### **4K NVR**

Linux OS, Storage Type NVR, Max 96TB HDD(Expandable), VMS S/W, MMS S/W

#### **Outdoor Integrated Housing**

2M Pixel, H.264, 5-50mm(10x) Auto Focus Lens, Integrated housing, IR Camera, IP66

#### **Positioning Camera**

2M Pixel, H.264, 30x Zoom, IP66, Auto Focus Lens, Integrated housing, IR Camera, Floodlighting(Option)

#### **Ultra Low Light IR PTZ Camera**

2M Pixel, H.264, 30x Zoom, Auto Focus Lens, Integrated Housing IR, Wiper, IP66

#### **PTZ Camera**

2M Pixel, H.264, 20x/30x Zoom, Auto Focus Lens, Integrated In/Outdoor Housing, IP66