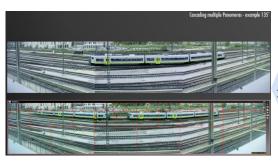

### **■ Industrial Security System – Panomera® System**

This product improved the disadvantages of existing PTZ camera and positioning camera. It is possible to individually monitor a large number of subjects for a wide area area. It can be displayed at a high esolution of up to 720p at the partial enlargement. As a fixed product, there is no wear or breakdown of driving motor or accessories. Long-term stable operation is possible, It is suitable for wide area surveillance where many cameras, such as stadiums, airports, harbors, wildfire surveillance, coast guard, etc., must be installed.

Multiple users can be individually monitored

Continuous permanent

recording for all areas.

Fixed mechanical design.

Extensive auto-tracking.

High detailed resolution at distant zoom.

Multicast support, up to 30fps

Sharp image even in partial enlargement.

Easy installation and easy

maintenance.

Real Image

Real Image