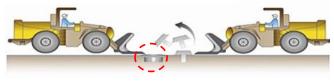

### Industrial Security System— SOLAR ROAD STUD

- Minimize the protraction.
- Minimize the damage in snow removing work and road repairing work.
- Front, read and side, Omnidirectional lighting
- Good visibility of nighttime and Increase in traffic safety.
- Special schematic design of 5~7day runtime in winter or the rainy season.
- Changable inner module, Easy maintenance
- Possible to arrangement of LED color, amount and location.
- Load test(DB24), Heat-resistance test pass.
- Good water proof: Double water resistance case design and water proof material Injection.

#### Differentiating existing products and their products

**MONE Product Existing product** 

### Installation pictures

**MONE Product** 