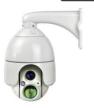

#### **Positioning Camera**

2M Pixel, H.264, 30x Zoom, IP66, Auto Focus Lens, Integrated housing, IR Camera, Floodlighting(Option)

#### **Ultra Low Light IR PTZ Camera**

2M Pixel, H.264, 30x Zoom, Auto Focus Lens, Integrated Housing IR, Wiper, IP66

#### **PTZ Camera**

2M Pixel, H.264, 20x/30x Zoom, Auto Focus Lens, Integrated In/Outdoor Housing, IP66

#### **Positioning Camera**

2M Pixel, Full HD, 30x Zoom, Auto Focus Lens, Integrated housing, IR Camera, Floodlighting(Option)

#### STARVIS

**PTZ Camera** 

2M Pixel, Full HD, 10x/20x/30x Zoom, Pan 360°, Tilt 90°, Multi Video Signal Output Integrated In/Outdoor Housing, IP66

#### **IR PTZ Camera**

2M Pixel, Full HD, 20x/30x Zoom, Pan 360°, Tilt -20°  $\sim$ 90°, Integrated In/Outdoor Housing , IP66