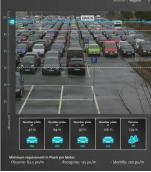

### **■ Industrial Security System – Panomera® System**

This product improved the disadvantages of existing PTZ camera and positioning camera. It is possible to individually monitor a large number of subjects for a wide area area. It can be displayed at a high esolution of up to 720p at the partial enlargement. As a fixed product, there is no wear or breakdown of driving motor or accessories. Long-term stable operation is possible, It is suitable for wide area surveillance where many cameras, such as stadiums, airports, harbors, wildfire surveillance, coast guard, etc., must be installed.

Multiple users can be individually monitored

Continuous permanent

recording for all areas.

Fixed mechanical design.

Extensive auto-tracking.

High detailed resolution at distant zoom.

Multicast support, up to 30fps

Sharp image even in partial enlargement.

Easy installation and easy

maintenance.

Real Image

Real Image