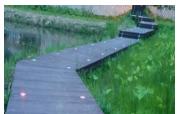

### Industrial Security System— SOLAR ROAD STUD

- Minimize the protraction.
- Minimize the damage in snow removing work and road repairing work.
- Front, read and side, Omnidirectional lighting
- Good visibility of nighttime and Increase in traffic safety.
- Special schematic design of 5~7day runtime in winter or the rainy season.
- Changable inner module, Easy maintenance
- Possible to arrangement of LED color, amount and location.
- Load test(DB24), Heat-resistance test pass.
- Good water proof: Double water resistance case design and water proof material Injection.

#### Differentiating existing products and their products

**MONE Product Existing product** 

### Installation pictures

**MONE Product** 