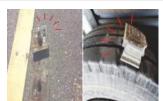

### Industrial Security System— SOLAR ROAD STUD

- Minimize the protraction.
- Minimize the damage in snow removing work and road repairing work.
- Front, read and side, Omnidirectional lighting
- Good visibility of nighttime and Increase in traffic safety.
- Special schematic design of 5~7day runtime in winter or the rainy season.
- Changable inner module, Easy maintenance
- Possible to arrangement of LED color, amount and location.
- Load test(DB24), Heat-resistance test pass.
- Good water proof: Double water resistance case design and water proof material Injection.

#### Differentiating existing products and their products

**MONE Product Existing product** 

### Installation pictures

**MONE Product** 