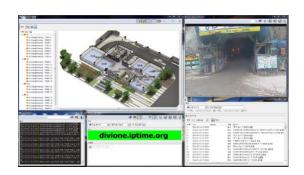

- E-map screen is operated as a separate screen window for systematic and efficient monitoring.
- To better understand the situation, the security manager can configure the event pop-up window and event live window separately from the E-map screen.
- Search and Back-up Function when Event, Alarm occur.