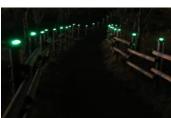

### Industrial Security System— SOLAR ROAD STUD

- Minimize the protraction.
- Minimize the damage in snow removing work and road repairing work.
- Front, read and side, Omnidirectional lighting
- Good visibility of nighttime and Increase in traffic safety.
- Special schematic design of 5~7day runtime in winter or the rainy season.
- Changable inner module, Easy maintenance
- Possible to arrangement of LED color, amount and location.
- Load test(DB24), Heat-resistance test pass.
- Good water proof: Double water resistance case design and water proof material Injection.

#### Differentiating existing products and their products

**MONE Product Existing product** 

### Installation pictures

**MONE Product** 