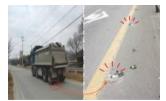

### Industrial Security System— SOLAR ROAD STUD

- Minimize the protraction.
- Minimize the damage in snow removing work and road repairing work.
- Front, read and side, Omnidirectional lighting
- Good visibility of nighttime and Increase in traffic safety.
- Special schematic design of 5~7day runtime in winter or the rainy season.
- Changable inner module, Easy maintenance
- Possible to arrangement of LED color, amount and location.
- Load test(DB24), Heat-resistance test pass.
- Good water proof: Double water resistance case design and water proof material Injection.

#### Differentiating existing products and their products

**MONE Product Existing product** 

### Installation pictures

**MONE Product** 