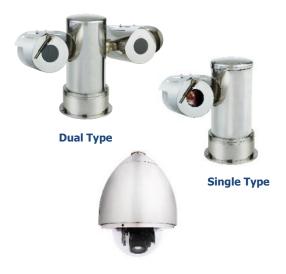

### ■ Industrial Security System – Explosion-Proof Type, Thermal

- This product is explosion-proof and dustproof type, made of stainless steel.
- It is suitable for use in areas where is explosive gas such as petroleum refining, chemical synthesis plant, power plant, or where there is a high possibility of danger.
- The product configuration is consists of a 200-megapixel 20x / 30x zoom IP camera and a thermal imaging camera to suit the installation environment and purpose.
- You can monitor wherever the administrator (user) needs without blind spots.

**Speed Dome Type** 

#### Function

- EX Proof Grade: Ex d II C T6 (KCs, ATEX)

- 2M Pixel / 1920\*1080 / 30fps

- IR Distance: 100M

- 20X Optical Zoom and 12X Digital Zoom

- Network (IP) Type, Analog Type available

- SUS316L

- Dust/Water Proof: IP67

**Dual Type(Themal+Visual) Real Screen** 