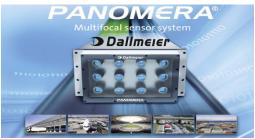

### **■ Industrial Security System – Panomera® System**

This product improved the disadvantages of existing PTZ camera and positioning camera. It is possible to individually monitor a large number of subjects for a wide area area. It can be displayed at a high esolution of up to 720p at the partial enlargement. As a fixed product, there is no wear or breakdown of driving motor or accessories. Long-term stable operation is possible, It is suitable for wide area surveillance where many cameras, such as stadiums, airports, harbors, wildfire surveillance, coast guard, etc., must be installed.

Multiple users can be individually monitored

Continuous permanent

recording for all areas.

Fixed mechanical design.

Extensive auto-tracking.

High detailed resolution at distant zoom.

Multicast support, up to 30fps

Sharp image even in partial enlargement.

Easy installation and easy

maintenance.

Real Image

Real Image