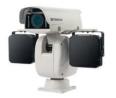

#### **Positioning Camera**

2M Pixel, H.264, 30x Zoom, IP66, Auto Focus Lens, Integrated housing, IR Camera, Floodlighting(Option)

#### **Positioning Camera**

2M Pixel, Full HD, 30x Zoom, Auto Focus Lens, Integrated housing, IR Camera, Floodlighting(Option)

#### **PTZ Camera**

2M Pixel, H.264, 20x/30x Zoom, Auto Focus Lens, Integrated In/Outdoor Housing, IP66

#### STARVIS

**PTZ Camera** 

2M Pixel, Full HD, 10x/20x/30x Zoom, Pan 360°, Tilt 90°, Multi Video Signal Output Integrated In/Outdoor Housing, IP66