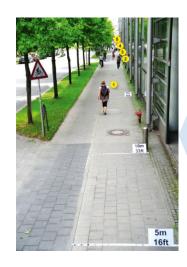

### **■ Industrial Security System – Panomera® System**

This product improved the disadvantages of existing PTZ camera and positioning camera. It is possible to individually monitor a large number of subjects for a wide area area. It can be displayed at a high esolution of up to 720p at the partial enlargement. As a fixed product, there is no wear or breakdown of driving motor or accessories. Long-term stable operation is possible, It is suitable for wide area surveillance where many cameras, such as stadiums, airports, harbors, wildfire surveillance, coast guard, etc., must be installed.

Multiple users can be individually monitored

Continuous permanent

recording for all areas.

Fixed mechanical design.

Extensive auto-tracking.

High detailed resolution at distant zoom.

Multicast support, up to 30fps

Sharp image even in partial enlargement.

Easy installation and easy

maintenance.

Real Image

Real Image