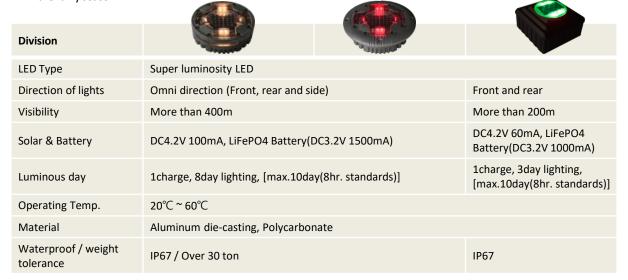

### Industrial Security System— SOLAR ROAD STUD

- Minimize the protraction.
- Minimize the damage in snow removing work and road repairing work.
- Front, read and side, Omnidirectional lighting
- Good visibility of nighttime and Increase in traffic safety.
- Special schematic design of 5~7day runtime in winter or the rainy season.
- Changable inner module, Easy maintenance
- Possible to arrangement of LED color, amount and location.
- Load test(DB24), Heat-resistance test pass.
- Good water proof: Double water resistance case design and water proof material Injection.

#### Differentiating existing products and their products

**MONE Product Existing product** 