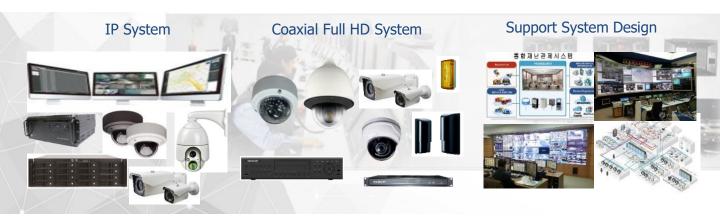

### ■ Industrial Security System – Explosion-Proof Type, Thermal

- This product is explosion-proof and dustproof type, made of stainless steel.
- It is suitable for use in areas where is explosive gas such as petroleum refining, chemical synthesis plant, power plant, or where there is a high possibility of danger.
- The product configuration is consists of a 200-megapixel 20x / 30x zoom IP camera and a thermal imaging camera to suit the installation environment and purpose.
- You can monitor wherever the administrator (user) needs without blind spots.

**Speed Dome Type** 

#### Function

- EX Proof Grade: Ex d II C T6 (KCs, ATEX)

- 2M Pixel / 1920\*1080 / 30fps

- IR Distance: 100M

- 20X Optical Zoom and 12X Digital Zoom

- Network (IP) Type, Analog Type available

- SUS316L

- Dust/Water Proof: IP67

**Dual Type(Themal+Visual) Real Screen** 

### Application

Oil-refining facility

**Power Plant** 

**Steelworks Facility** 

Ship & Vessel

### **■ Industrial Security System – Panomera® System**

This product improved the disadvantages of existing PTZ camera and positioning camera. It is possible to individually monitor a large number of subjects for a wide area area. It can be displayed at a high esolution of up to 720p at the partial enlargement. As a fixed product, there is no wear or breakdown of driving motor or accessories. Long-term stable operation is possible, It is suitable for wide area surveillance where many cameras, such as stadiums, airports, harbors, wildfire surveillance, coast guard, etc., must be installed.

### Industrial Security System— SOLAR ROAD STUD

- Minimize the protraction.
- Minimize the damage in snow removing work and road repairing work.
- Front, read and side, Omnidirectional lighting
- Good visibility of nighttime and Increase in traffic safety.
- Special schematic design of 5~7day runtime in winter or the rainy season.
- Changable inner module, Easy maintenance
- Possible to arrangement of LED color, amount and location.
- Load test(DB24), Heat-resistance test pass.
- Good water proof: Double water resistance case design and water proof material Injection.

### **■ Industrial Security System** - Wearable System

This product is equipped with a helmet and a earphone attached to the ear of the human body. It records real-time situation of the user's movement and forward and transmits real-time backup through Smartphone (WiFi, LTE network) It is suitable for use by firefighters such as special missionaries, occupational groups, leisure and sports enthusiasts.