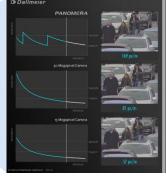

### **■ Industrial Security System – Panomera® System**

This product improved the disadvantages of existing PTZ camera and positioning camera. It is possible to individually monitor a large number of subjects for a wide area area. It can be displayed at a high esolution of up to 720p at the partial enlargement. As a fixed product, there is no wear or breakdown of driving motor or accessories. Long-term stable operation is possible, It is suitable for wide area surveillance where many cameras, such as stadiums, airports, harbors, wildfire surveillance, coast guard, etc., must be installed.

Multiple users can be individually monitored

Continuous permanent

recording for all areas.

Fixed mechanical design.

Extensive auto-tracking.

High detailed resolution at distant zoom.

Multicast support, up to 30fps

Sharp image even in partial enlargement.

Easy installation and easy

maintenance.

Real Image

Real Image